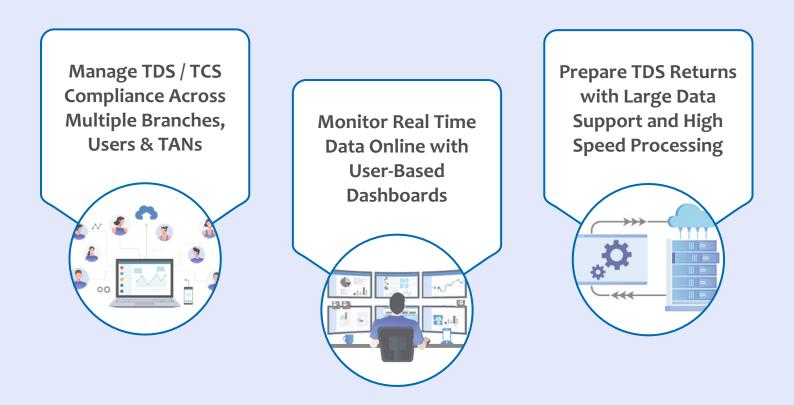

#### **Unified Online Platform for TDS Management**

- Prepare TDS Returns for Salary & Non-Salary
- Access across Multiple Branches, Users and TANs
- Simple User Dashboards for better Monitoring
- FVU File Generation in one simple Click

#### **Large Data Support**

- Quick Import of Bulk Data
- High Speed Data Export in Multiple e-Formats
- Efficient and Optimized Data Management
- Consistent and Robust