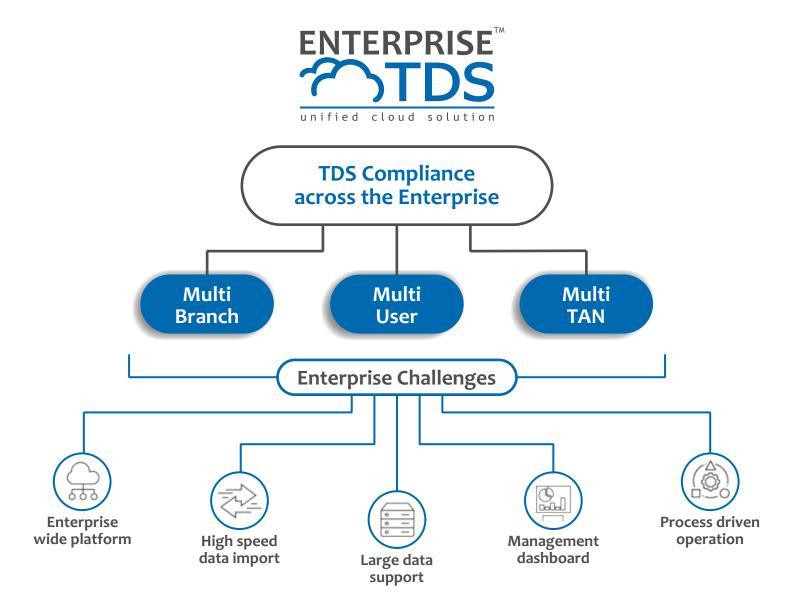

#### **Unified Online Platform for TDS Management**

- Prepare TDS Returns for Salary & Non-Salary
- Access across Multiple Branches, Users and TANs
- Simple User Dashboards for better Monitoring
- FVU File Generation in one simple Click

#### **Large Data Support**

- Quick Import of Bulk Data
- High Speed Data Export in Multiple e-Formats
- Efficient and Optimized Data Management
- Consistent and Robust